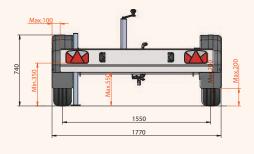

hassis can be legally and safely towed with, or without a pay load

Simply fasten and secure your generator or equipment on and off the chassis with ease

Choose from ratchet straps or nut and bolts fasteners as both are acceptable

Trailer is suitable for UK and Ireland highway use



1832

1270

## Specification

| low Hitch lyp | e: <b>Ball</b> |
|---------------|----------------|
| Wheel Quanti  | ty: 2          |
| Wheel Size:   | 14 inch        |
| Tyre Size:    | 185 R14 C      |

| Suspension:      | Yes |
|------------------|-----|
| Brakes:          | Yes |
| Handbrake:       | Yes |
| Breakaway Cable: | Yes |
|                  |     |

| Jockey Wheel: | Yes |
|---------------|-----|
| Mudguards:    | Yes |
| Tail Lights:  | Yes |
|               |     |

740 mm

**1500** kg







For more details call MHM TODAY

on **0808 168 9099** 

Email sales@mhmplant.com or visit us at www.mhmplant.com