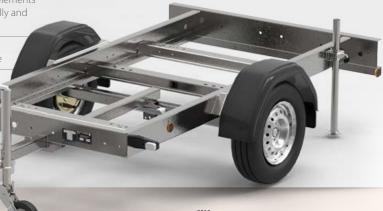

Open frame design

The design is approved for various load fastening variations

Chassis is complete with mudguards, brakes and rear lights

## Features Benefits

Simply load and secure your equipment and go

No further testing or certification is required as the standard issue certification satisfies all the elements of trailer legislation and chassis can be legally and safely towed with, or without a pay load

## Specification

| low Hitch lyp | e: <b>Ball</b> |
|---------------|----------------|
| Wheel Quanti  | ty: 2          |
| Wheel Size:   | 14 inch        |
| Tyre Size:    | 185 R14 C      |

| Suspension:      | Yes |
|------------------|-----|
| Brakes:          | Yes |
| Handbrake:       | Yes |
| Breakaway Cable: | Yes |
|                  |     |

| Jockey Wheel: | Yes |
|---------------|-----|
| Mudguards:    | Yes |
| Tail Lights:  | Yes |
|               |     |

740 mm

**1500** kg

For more details call MHM TODAY

on **0808 168 9099** 

Email sales@mhmplant.com or visit us at www.mhmplant.com