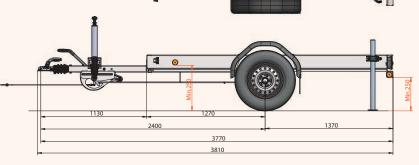

ssis can be legally and safely towed with, or without a pay load

Simply fasten and secure your generator or equipment on and off the chassis with ease

Choose from ratchet straps or nut and bolts fasteners as both are acceptable

Trailer is suitable for UK and Ireland highway use



1832

1270

## Specification

| low Hitch lyp | e: <b>Ball</b> |
|---------------|----------------|
| Wheel Quanti  | ty: 2          |
| Wheel Size:   | 14 inch        |
| Tyre Size:    | 185 R14 C      |

| Suspension:      | Yes |
|------------------|-----|
| Brakes:          | Yes |
| Handbrake:       | Yes |
| Breakaway Cable: | Yes |
|                  |     |

| Jockey Wheel: | Yes |
|---------------|-----|
| Mudguards:    | Yes |
| Tail Lights:  | Yes |
|               |     |

740 mm

**1500** kg







For more details call MHM TODAY

on **0808 168 9099** 

Email sales@mhmplant.com or visit us at www.mhmplant.com